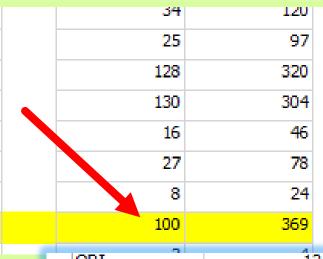

### New Registrations 9/2018:

|     | 7   |     |       |     |     |
|-----|-----|-----|-------|-----|-----|
| 22  | ORI | 124 | 400   | 40  | 138 |
| 23  | PHL | 225 | 687   | 73  | 220 |
| 24  | PIT | 137 | 426   | 56  | 190 |
| 2.5 | PNL | 46  | 163   | 23  | 63  |
| 26  | PRW | 59  | 173   | 67  | 163 |
| 27  | ROD | 4   | 9     | 3   | 20  |
| 28  | SPL | 367 | 1,097 | 318 | 930 |
| 29  | SRL | 337 | 1,071 | 126 | 284 |