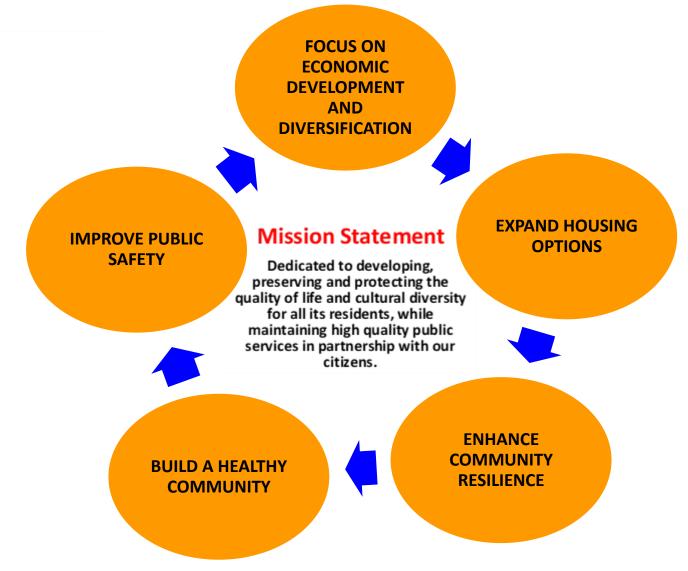

## **Priority Work Plan - Major Policy Goals**

#### **TOP CITY COUNCIL PRIORITIES (By Major Policy Goal)**

#### (IN ALPHABETIC ORDER)

- 1. 100-199 BUILD A HEALTHY COMMUNITY
- 2. **200-299 ENHANCE COMMUNITY RESILIENCE**
- 3. 300-399 EXPAND HOUSING OPTIONS
- 4. 400-499 FOCUS ON ECONOMIC DEVELOPMENT AND DIVERSIFICATION
- 5. 500-599 IMPROVE PUBLIC SAFETY